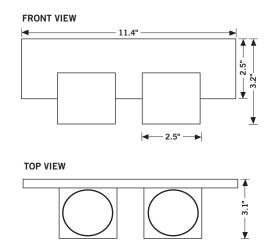

# Catalog Number

**FIXTURE** 

CAL - Callisto

MOUNTING

1 - Single Fixture 2 - Dual Fixture

**OPTIONS** 

GLC - glass cylinder

# Specifications

## CONSTRUCTION

Fixture is constructed of machined aluminum.

## SHIELDING

Optional 4 inch tall diffusing cylinder is constructed of opal polycarbonite.

Fixture is anodized aluminum.

## **ELECTRICAL**

120 volt only. Fixture and all electrical components are U.L./C.U.L. listed.

Maximum 50W PAR16 with GU10 base. Lamp not included.

Fixture is supplied with a mounting plate and Energie junction box. FIXTURE DEPTH MEETS ADA REQUIREMENTS.

## **Dimensions**