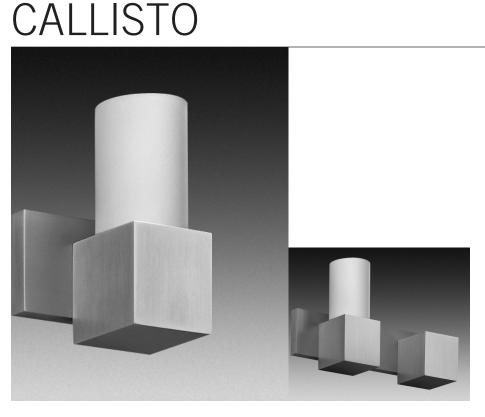

## CONSTRUCTION

Fixture is constructed of machined aluminum.

## SHIELDING

Optional 4 inch tall diffusing cylinder is constructed of opal polycarbonite.

Fixture is anodized aluminum.

## **ELECTRICAL**

120 volt only. Fixture and all electrical components are U.L./C.U.L. listed.

Maximum 50W PAR16 with GU10 base. Lamp not included.

Fixture is supplied with a mounting plate and Energie junction box. FIXTURE DEPTH MEETS ADA REQUIREMENTS.