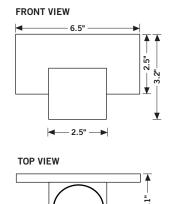

# Catalog Number

**FIXTURE** 

CAL - Callisto

MOUNTING

1 - Single Fixture 2 - Dual Fixture

**OPTIONS** 

GLC - glass cylinder

# Specifications

## CONSTRUCTION

Fixture is constructed of machined aluminum.

## SHIELDING

Optional 4 inch tall diffusing cylinder is constructed of opal polycarbonite.

Fixture is anodized aluminum.

## **ELECTRICAL**

120 volt only. Fixture and all electrical components are U.L./C.U.L. listed.

Maximum 50W PAR16 with GU10 base. Lamp not included.

Fixture is supplied with a mounting plate and Energie junction box. FIXTURE DEPTH MEETS ADA REQUIREMENTS.

## **Dimensions**