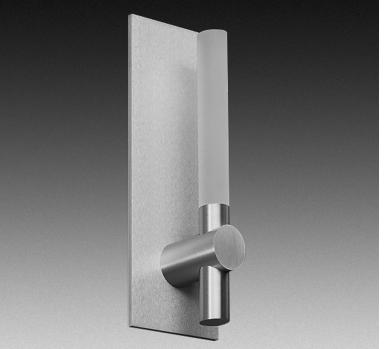

#### CONSTRUCTION

Fixture is constructed of machined aluminum. Diffusing rod is constructed of solid opal polycarbonite.

#### SHIELDING

Diffusing rod is constructed of opal polycarbonite with blue tint.

#### FINISH Fixture is anodized aluminum.

#### LAMPING

Integral 1 watt white LED array included.

#### MOUNTING

Fixture is supplied with a mounting plate and Energie junction box. **FIXTURE DEPTH MEETS ADA REQUIREMENTS.** 